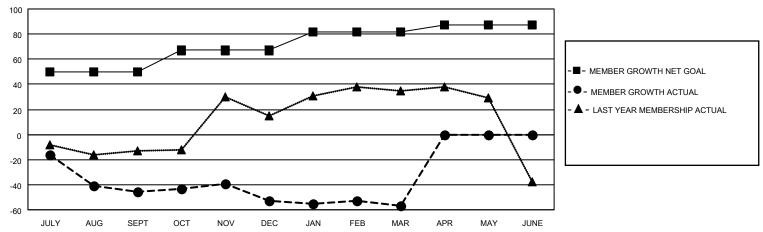

## District 33 K

| Results as of: 3/31/2021 |
|--------------------------|
|--------------------------|

|               | Club          | s           |               | Members               |                        |                         |                                                    |  |  |
|---------------|---------------|-------------|---------------|-----------------------|------------------------|-------------------------|----------------------------------------------------|--|--|
|               | RESULTS FOR   | R 2020-2021 |               | RESULTS FOR 2020-2021 |                        |                         |                                                    |  |  |
| QUARTER       | NEW CLUB GOAL | NEW CLUBS   | DROPPED CLUBS | QUARTER MEMB          | EER GROWTH NET<br>GOAL | MEMBER GROWTH<br>ACTUAL | DROPPED<br>MEMBERS ACTUAL<br>(including transfers) |  |  |
| JULY/AUG/SEPT | 0             | 0           | 0             | JULY/AUG/SEPT         | 50                     | 17                      | 59                                                 |  |  |
| OCT/NOV/DEC   | 0             | 0           | 0             | OCT/NOV/DEC           | 17                     | 43                      | 33                                                 |  |  |
| JAN/FEB/MAR   | 1             | 0           | 0             | JAN/FEB/MAR           | 15                     | 13                      | 15                                                 |  |  |
| APR/MAY/JUNE  | 0             | 0           | 0             | APR/MAY/JUNE          | 5                      | 0                       | 0                                                  |  |  |